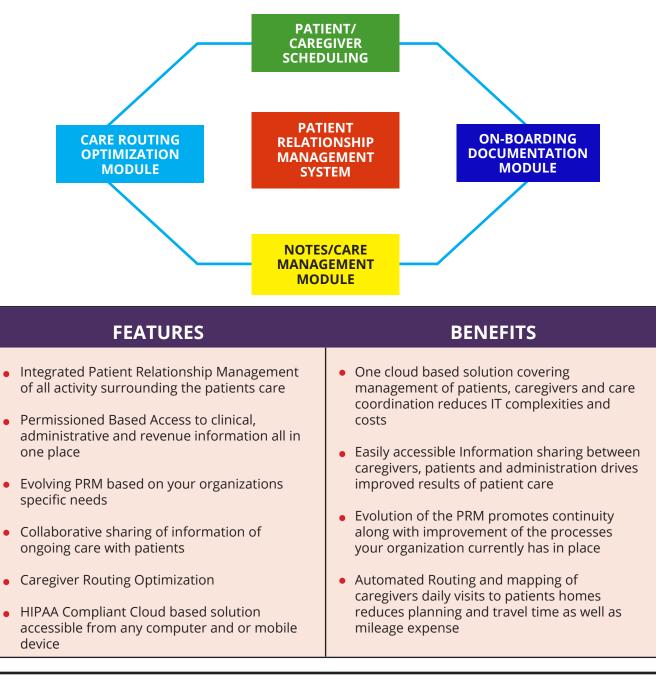

#### **PRM MODULES INCLUDE:**

# **1. PATIENT/CAREGIVER 2** PRM engages with the first task – when you **4** first get in touch with the patients, and then **4** helps you schedule initial assessment – **5** whether over the phone or in person at home. **4** As these assessments are done our PRM helps **6**

- you keep a record of these assessments.Keeping a track of all the tele-calling
  - activityScheduling initial assessment
  - Assessments Module
    - Initial patient assessment Including telephone survey
    - \* Health risk assessment

#### 2. ON-BOARDING DOCUMENTATION MODULE

After the initial assessments are done and patients agree to accept and use your services, our PRM will prompt you to get the patient to sign documents required. Electronic versions of the signed documents can then be put into our PRM. These are documents like

- Agreements
- Disclosure documents and releases
- Past Medical history

#### 3. NOTES/CARE MANAGEMENT MODULE

On going care and progress notes capabilities of our PRM help you document care plans, ongoing care, progress being made, notes made by various stakeholders. Our PRM lets you collaborate with the patient through a simple Facebook type interface.

- On-going care plan a plan of 'Patient Touches'
- Progress notes Outcome of 'Patient Touches'
- Periodic progress and care plan review
- Interaction with Patient on their feedback, requests, notes, and inputs through a simple, easy to use, intuitive Facebook like interface.

### 4. CARE ROUTING OPTIMIZATION

Caregivers routes between patients visits are automatically optimized saving both time and mileage expenses.

- Directions provided from Caregiver home to each patient visit
- Mapping of Caregiver Route
- Daily, Weekly and Monthly Caregiver mileage report documentation